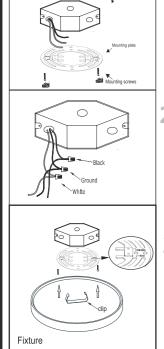

## **Option #1: FLUSH MOUNT**

Electrical Outlet Box

- Prior to installation, install mounting plate into the electrical outlet box with mounting screws. Drive screws completely to the end of the junction box.
- 2. Connect supply wires to wires on fixture with wire nuts or push wires into Ouick Connector. Connect white to white, black to black, and copper wire to copper wire as grounding connection.
- 3 Completing the installation by pushing the fixture into the mounting plate