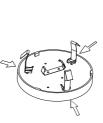

## **Option #1: FLUSH MOUNT**

Electrical Outlet Box

- Prior to installation, install mounting plate into the electrical outlet box with mounting screws. Drive screws completely to the end of the junction box.
- 2. Connect supply wires to wires on fixture with wire nuts or push wires into Ouick Connector. Connect white to white, black to black, and copper wire to copper wire as grounding connection.
- 3 Completing the installation by pushing the fixture into the mounting plate