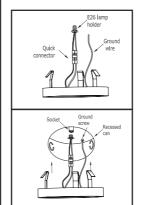

## **Option #2: RETROFIT A RECESSED CAN**

Insert wires into Quick connector. Black to black and white to white. Attach ground wire to ground screw in recessed can.

Turn E26 lamp holder into socket base.

Connect Quick Connectors Tuck all wires into recessed can Squeeze springs and push up into recessed can.

THIS LED light is suitable to be dimmed by LUTRON # CTCL- 153P ,PVCL-153P