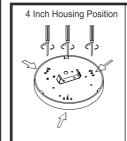

## **Option #1: FLUSH MOUNT**

Electrical Outlet Box

- Prior to installation, install mounting plate into the electrical outlet box with mounting screws. Drive screws completely to the end of the junction box.
- 2. Connect supply wires to wires on fixture with wire nuts or push wires into Ouick Connector. Connect white to white, black to black, and copper wire to copper wire as grounding connection.
- 3 Completing the installation by pushing the fixture into the mounting plate