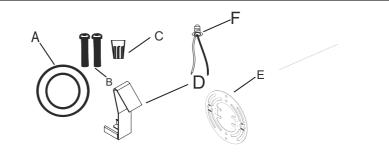

## PACKAGE CONTENTS

| PART | DESCRIPTION            | QTY | NOTE     |
|------|------------------------|-----|----------|
| Α    | Slim flush mount light | 1   |          |
| В    | Mounting screws        | 2   |          |
| С    | Wire nut               | 3   |          |
| D    | Clip                   | 3   | Optional |
| Е    | Mounting plate         | 1   |          |
| F    | E26 lamp holder        | 1   | Optional |