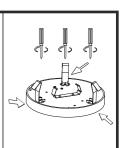

## **Option #1: FLUSH MOUNT**

Electrical Outlet Box

- Prior to installation, install mounting plate into the electrical outlet box with mounting screws. Drive screws completely to the end of the junction box.
- 2. Connect supply wires to wires on fixture with wire nuts or push wires into Ouick Connector. Connect white to white, black to black, and copper wire to copper wire as grounding connection.
- 3 Completing the installation by pushing the fixture into the mounting plate